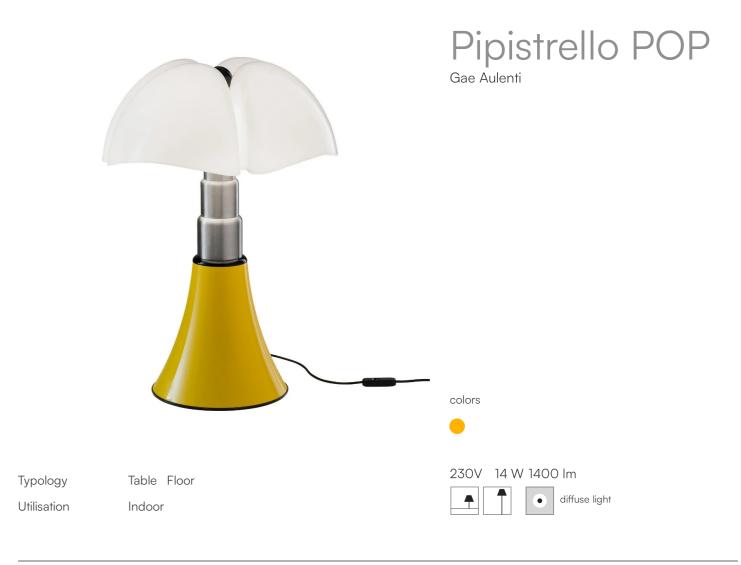

An inimitable lamp with a strong character designed by Gae Aulenti in 1965 for the Olivetti showroom in Paris in the colour dark brown.

It has been produced over the years in different colours and sizes: large, medium and mini. The mini version is also available cordless.

Now proposed in a pop key in the new signed and numbered yellow colour. The lamp is composed of a white opal methacrylate diffuser, a stainless steel telescope and a glossy yellow painted aluminium structure. The central ring, base and knob for fixing the diffuser are made of metal painted in glossy black.

The dimmable LED light source is integrated and the electronic ballast is plug-in.

Pipistrello POP 620/DIM/L/1/NE

Data Sheet

| Family<br>Typology<br>Utilisation | Pipistrello POP<br>Table Floor<br>Indoor |  |
|-----------------------------------|------------------------------------------|--|
| Dimensions                        |                                          |  |
| Height                            | 70 - 86 cm                               |  |
| Diameter                          | 55 cm                                    |  |
| Power supply cable<br>length      | 45+200 cm                                |  |
| Weight                            | 9.6 Kg                                   |  |
| Materials                         |                                          |  |