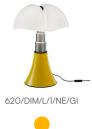

Now proposed in a pop key in the new signed and numbered yellow colour. The lamp is composed of a white opal methacrylate diffuser, a stainless steel telescope and a glossy yellow painted aluminium structure. The central ring, base and knob for fixing the diffuser are made of metal painted in glossy black.

The dimmable LED light source is integrated and the electronic ballast is plug-in.

Pipistrello POP 620/DIM/L/1/NE

Data Sheet

| Family<br>Typology<br>Utilisation | Pipistrello POP<br>Table Floor<br>Indoor |  |
|-----------------------------------|------------------------------------------|--|
| Dimensions                        |                                          |  |
| Height                            | 70 - 86 cm                               |  |
| Diameter                          | 55 cm                                    |  |
| Power supply cable<br>length      | 45+200 cm                                |  |
| Weight                            | 9.6 Kg                                   |  |
| Materials                         |                                          |  |